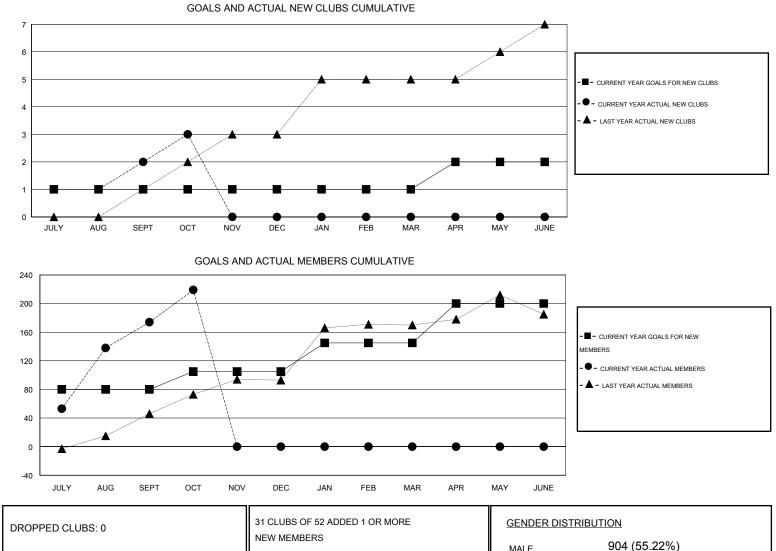

## District 4 C4

Results as of: 10/31/2016

| GMT: Gary Wo  | ong              | LOCATION CALIFORNIA |                  |                  |                                  |                    |                                     |                    |                  |  |
|---------------|------------------|---------------------|------------------|------------------|----------------------------------|--------------------|-------------------------------------|--------------------|------------------|--|
|               |                  | Clubs               |                  |                  | Members<br>RESULTS FOR 2016-2017 |                    |                                     |                    |                  |  |
|               | RESU             | LTS FOR 2016-2017   |                  |                  |                                  |                    |                                     |                    |                  |  |
| QUARTER       | NEW CLUB<br>GOAL | NEW CLUBS           | DROPPED<br>CLUBS | NET<br>GAIN/LOSS | QUARTER                          | NEW MEMBER<br>GOAL | CHARTER AND<br>NEW MEMBERS<br>ADDED | DROPPED<br>MEMBERS | NET<br>GAIN/LOSS |  |
| JULY/AUG/SEPT | 1                | 2                   | 0                | 2                | JULY/AUG/SEPT                    | 80                 | 235                                 | 61                 | 174              |  |
| OCT/NOV/DEC   | 0                | 1                   | 0                | 1                | OCT/NOV/DEC                      | 25                 | 54                                  | 9                  | 45               |  |
| JAN/FEB/MAR   | 0                | 0                   | 0                | 0                | JAN/FEB/MAR                      | 40                 | 0                                   | 0                  | 0                |  |
| APR/MAY/JUNE  | 1                | 0                   | 0                | 0                | APR/MAY/JUNE                     | 55                 | 0                                   | 0                  | 0                |  |

|                 |    | NEW MEMBERS           | MALE               | 904 (55.22%)      |     |
|-----------------|----|-----------------------|--------------------|-------------------|-----|
| DROPPED MEMBERS |    |                       | FEMALE             | 733 (44.78%)      |     |
| DECEASED        | 5  | CLICK HERE FOR HEALTH |                    | 0                 | 269 |
| CLUB CANCELLED  | 0  | ASSESSMENT DATA       | FAMILY UNIT MEMBER | 5                 | 125 |
| OTHER           | 65 |                       | HEAD OF HOUSEHOLD  | HEAD OF HOUSEHOLD |     |
| TOTAL           | 70 |                       | NON-HEAD OF HOUSE  | HOLD              | 144 |
|                 |    |                       |                    | _                 |     |